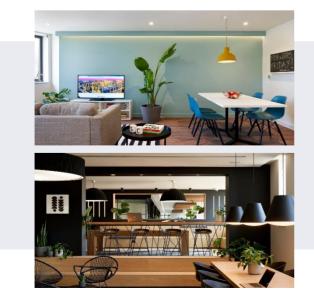

Our residents will never be bored with our wide range of facilities including large common areas, private and group study spaces, fully equipped gym, and a multi-function room. Combining the best in modern student living with a perfect location and top on-site facilities, Student Castle is an easy choice for students heading to Oxford.

- En-suite room with double bed
- Study desk, chair and ample storage
- Weekly cleaning of kitchen area
- Rooms cleaned before arrival only
- 24 hour reception/security
- Bed linen provided but towels not included
- Common room, study areas and courtyard
- Onsite cafe
- Free 24 hour gym
- Free cycle hire and bike storage
- Games room
- Free Wi-Fi access
- All utility bills included
- Laundry facilities on-site
- 5 minute walk to Oxford Station
- 10 -15 minute walk to the school