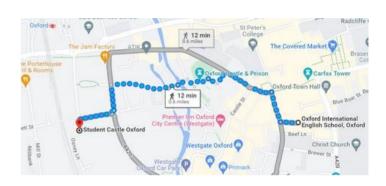

### Location

Address: Student Castle Oxford, Osney Lane, OX1

1TE

Getting to the school: 10-minute walk to the school

Office hours Mon- Sun 8am - 6pm; 0333 344 4907. If you arrive out of office hours, please call security on +44 (0) 7873 230 730 to check you in.