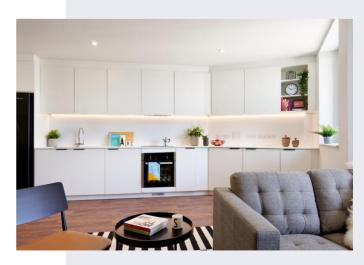

- En-suite room with double bed
- Study desk, chair and ample storage
- Weekly cleaning of kitchen area
- Rooms cleaned before arrival only
- 24 hour reception/security
- Bed linen provided but towels not included
- Common room, study areas and courtyard
- Onsite cafe
- Free 24 hour gym
- Free cycle hire and bike storage
- Games room
- Free Wi-Fi access
- All utility bills included
- Laundry facilities on-site
- 5 minute walk to Oxford Station
- 10 -15 minute walk to the school