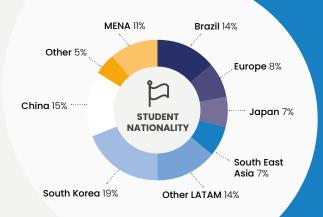

## Accreditations:

LATAM 6%

ロ STUDENT NATIONALITY

Brazil 14%

Turkiye 13%

Europe 16%

Saudi Arabia 27%