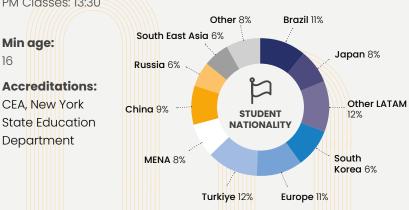

AM Classes: 09:00 PM Classes: 13:30

**Class times:** 

Min age:

Department

16

- Our school is conveniently situated close to Herald Square, one of the bustling centres of Manhattan, providing easy access to various amenities, shops, restaurants, and the city's vibrant energy.
- Studying at Oxford students to access contemporary facilities and resources, providing an optimal learning environment with advanced technology, modern classrooms, and supportive learning spaces.
- New York provides various opportunities for networking, internships, and professional growth, making it an ideal location for students looking to improve their English for career advancement in various industries.