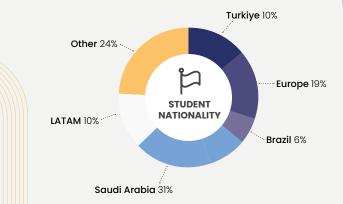

## Accreditations:

LATAM 6%

ロ STUDENT NATIONALITY

Brazil 14%

Turkiye 13%

Europe 16%

Saudi Arabia 27%