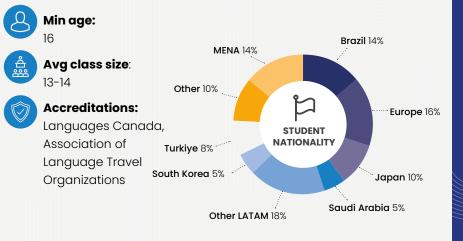

#### Min age:

16 **Avg class size**: 10-12

#### Accreditations:

Languages Canada, EduNova