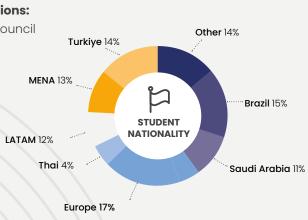

## Accreditations:

LATAM 6%

ロ STUDENT NATIONALITY

Brazil 14%

Turkiye 13%

Europe 16%

Saudi Arabia 27%