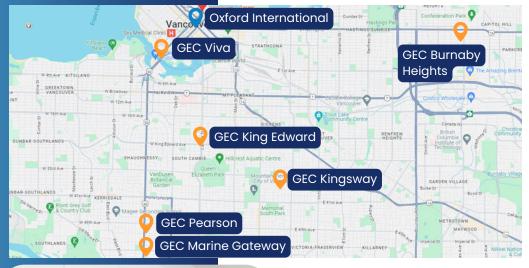

## **GEC LIVING**

GEC Living Student Residence has 6 locations to choose from (depending on availability) that are all centrally-located and within 15 to 40-minutes by public transit to Oxford International English School.