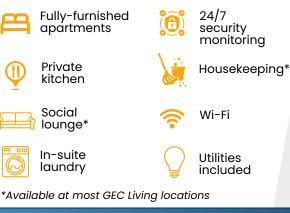

# **GEC Living Student Residence**

#### GEC Living Student Residence offers 6 locations to choose from, all in the heart of metro Vancouver. With a variety of modern move-in ready apartments, students can enjoy comfortable living with easy access to the school and activities, restaurants, and shops Vancouver has to offer.

## **KEY AMENITIES**



### ADDITIONAL AMENITIES

Available at select GEC Living locations

- Air conditioning
- Rooftop patio
- On-site gym Pet-friendly units



GEC Pearson Apartment



GEC King Edward Bathroom

Within 15 to 40-minutes public transport from school

Check-in: After 4:00pm Check-out: Before 11:00am

Emergency Contact: (778) 682-1311

## **GEC LIVING**

GEC Living Student Residence has 6 locations to choose from (depending on availability) that are all centrally-located and within 15 to 40-minutes by public transit to Oxford International English School.





Office Hours: Monday - Friday 9:00am - 5:00pm

Self check-in available



Single standard room: Starting from \$500 per week.

\*\*Two weeks of rent is to be paid to during registrations and will be returned upon inspection of your room fol